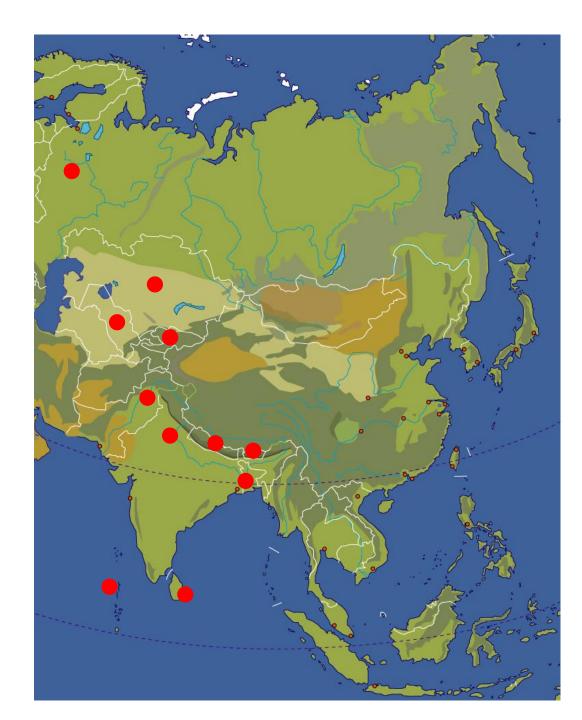

#### Countries

Bangladesh Bhutan India Kazakhstan Kyrgyzstan Maldives Islands Nepal Pakistan Sri Lanka Uzbekistan Ural's Russia

| Countries                                                                                                                                                                                                                                                                                                                                                                                                                                                                                                                                                                                                                                                                                                                                                                                                                                                                                                                                                                                                                                                                                                                                                                                                                                                                                                                                                                                                                                                                                                                                                                                                                                                                                                                                                                                                                                                                                                                                                                                                                                                                                                                      |                  | Population    | Eduniversal<br>B-Schools (69) |
|--------------------------------------------------------------------------------------------------------------------------------------------------------------------------------------------------------------------------------------------------------------------------------------------------------------------------------------------------------------------------------------------------------------------------------------------------------------------------------------------------------------------------------------------------------------------------------------------------------------------------------------------------------------------------------------------------------------------------------------------------------------------------------------------------------------------------------------------------------------------------------------------------------------------------------------------------------------------------------------------------------------------------------------------------------------------------------------------------------------------------------------------------------------------------------------------------------------------------------------------------------------------------------------------------------------------------------------------------------------------------------------------------------------------------------------------------------------------------------------------------------------------------------------------------------------------------------------------------------------------------------------------------------------------------------------------------------------------------------------------------------------------------------------------------------------------------------------------------------------------------------------------------------------------------------------------------------------------------------------------------------------------------------------------------------------------------------------------------------------------------------|------------------|---------------|-------------------------------|
|                                                                                                                                                                                                                                                                                                                                                                                                                                                                                                                                                                                                                                                                                                                                                                                                                                                                                                                                                                                                                                                                                                                                                                                                                                                                                                                                                                                                                                                                                                                                                                                                                                                                                                                                                                                                                                                                                                                                                                                                                                                                                                                                | Bangladesh       | 158,665,000   | 03                            |
| A CONTRACTOR OF THE PARTY OF TH | Bhutan           | 658,000       | 01                            |
| <b>©</b>                                                                                                                                                                                                                                                                                                                                                                                                                                                                                                                                                                                                                                                                                                                                                                                                                                                                                                                                                                                                                                                                                                                                                                                                                                                                                                                                                                                                                                                                                                                                                                                                                                                                                                                                                                                                                                                                                                                                                                                                                                                                                                                       | India            | 1,134,260,000 | 49                            |
|                                                                                                                                                                                                                                                                                                                                                                                                                                                                                                                                                                                                                                                                                                                                                                                                                                                                                                                                                                                                                                                                                                                                                                                                                                                                                                                                                                                                                                                                                                                                                                                                                                                                                                                                                                                                                                                                                                                                                                                                                                                                                                                                | Kazakhstan       | 15,422,000    | 02                            |
|                                                                                                                                                                                                                                                                                                                                                                                                                                                                                                                                                                                                                                                                                                                                                                                                                                                                                                                                                                                                                                                                                                                                                                                                                                                                                                                                                                                                                                                                                                                                                                                                                                                                                                                                                                                                                                                                                                                                                                                                                                                                                                                                | Kyrgyzstan       | 5,317,000     | 01                            |
|                                                                                                                                                                                                                                                                                                                                                                                                                                                                                                                                                                                                                                                                                                                                                                                                                                                                                                                                                                                                                                                                                                                                                                                                                                                                                                                                                                                                                                                                                                                                                                                                                                                                                                                                                                                                                                                                                                                                                                                                                                                                                                                                | Maldives Islands | 306,000       | 01                            |
| *                                                                                                                                                                                                                                                                                                                                                                                                                                                                                                                                                                                                                                                                                                                                                                                                                                                                                                                                                                                                                                                                                                                                                                                                                                                                                                                                                                                                                                                                                                                                                                                                                                                                                                                                                                                                                                                                                                                                                                                                                                                                                                                              | Nepal            | 28,196,000    | 01                            |
| (*                                                                                                                                                                                                                                                                                                                                                                                                                                                                                                                                                                                                                                                                                                                                                                                                                                                                                                                                                                                                                                                                                                                                                                                                                                                                                                                                                                                                                                                                                                                                                                                                                                                                                                                                                                                                                                                                                                                                                                                                                                                                                                                             | Pakistan         | 163,579,000   | 04                            |
|                                                                                                                                                                                                                                                                                                                                                                                                                                                                                                                                                                                                                                                                                                                                                                                                                                                                                                                                                                                                                                                                                                                                                                                                                                                                                                                                                                                                                                                                                                                                                                                                                                                                                                                                                                                                                                                                                                                                                                                                                                                                                                                                | Sri Lanka        | 19,299,000    | 01                            |
| <b>C</b> .::::                                                                                                                                                                                                                                                                                                                                                                                                                                                                                                                                                                                                                                                                                                                                                                                                                                                                                                                                                                                                                                                                                                                                                                                                                                                                                                                                                                                                                                                                                                                                                                                                                                                                                                                                                                                                                                                                                                                                                                                                                                                                                                                 | Uzbekistan       | 27,372,000    | 03                            |
|                                                                                                                                                                                                                                                                                                                                                                                                                                                                                                                                                                                                                                                                                                                                                                                                                                                                                                                                                                                                                                                                                                                                                                                                                                                                                                                                                                                                                                                                                                                                                                                                                                                                                                                                                                                                                                                                                                                                                                                                                                                                                                                                | Ural's Russia    | 141,927,900   | 03                            |
|                                                                                                                                                                                                                                                                                                                                                                                                                                                                                                                                                                                                                                                                                                                                                                                                                                                                                                                                                                                                                                                                                                                                                                                                                                                                                                                                                                                                                                                                                                                                                                                                                                                                                                                                                                                                                                                                                                                                                                                                                                                                                                                                |                  |               |                               |