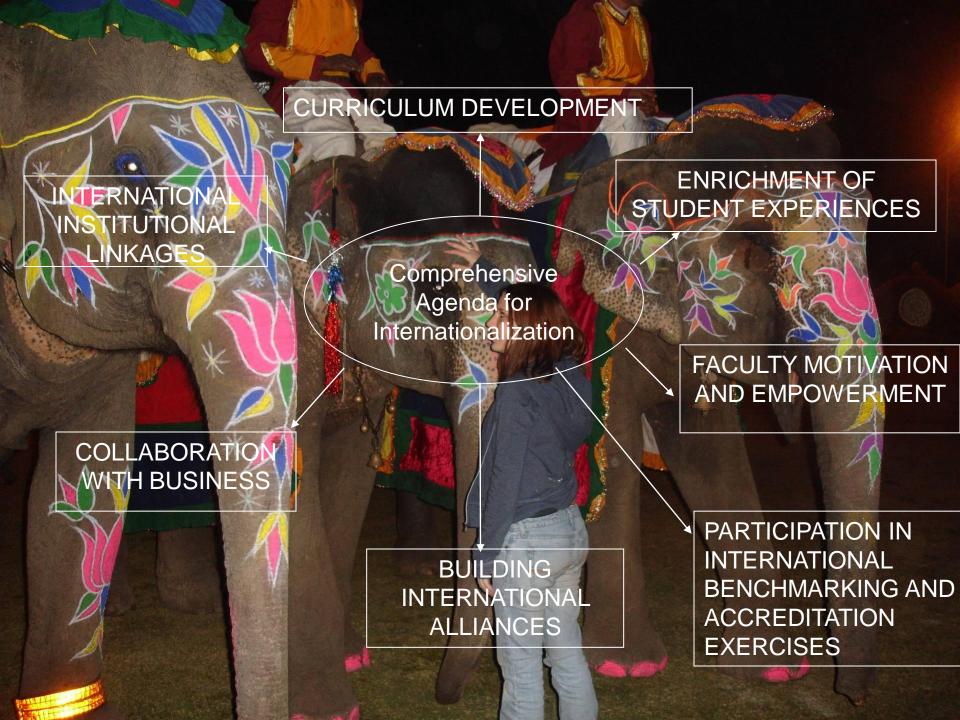

# Internationalization of B-School Education - Challenges

Approach and Analysis from Central Asia Zone

Aneeta Madhok
Member – International Scientific Comm
Eduniversal
November 05, 2008
Grand Amphitheater
La Sorbonne, Paris, France